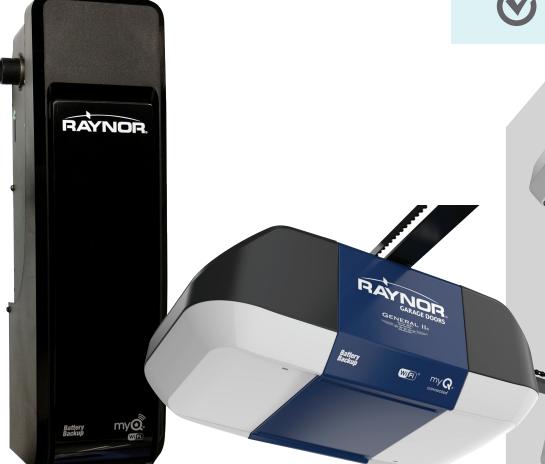

## **SLEEK AND STRONG** Prodigy<sup>®</sup> II WiFi<sup>®</sup> (8500WRGD)

DC Battery Backup Wall Mount WiFi Opener

Space-saving design with a heavylifting capacity of 850 lbs. (battery must be installed).

## **BRIGHT AND BRILLIANT** General™ II WiFi® (WLEDRGD)

DC Battery Backup Belt Drive LED WiFi

Integrated Corner to Corner Lighting™ fills the garage with daylight-like light.

## **QUIET AND COMPLETE** Admiral<sup>®</sup> II WiFi<sup>®</sup> (8550WLBRGD)

DC Battery Backup Belt Drive WiFi Opener All the features you are looking for.

All built in.

## **STANDARD AND RELIABLE** Sergeant™ II WiFi® (8160WBRGD)

DC Battery Backup Chain Drive WiFi Opener

Industrial-strength power with smooth operation.