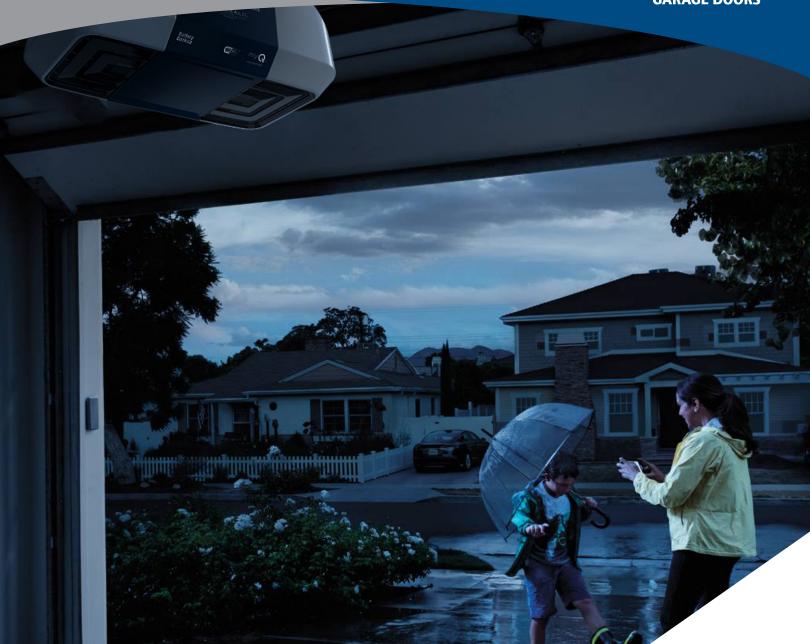

**BATTERY BACKUP PRODUCT BROCHURE** 

GET IN AND OUT WHEN THE POWER'S DOWN WITH BATTERY BACKUP OPENERS

# POWERED-UP PERFORMANCE

Raynor® Battery Backup Garage Door Openers have been lifting garage doors **during power outages for years.** Along with top safety and security features, battery backup openers help provide access when you need it most.

## **Battery Backup**

Get in and out when the power is down.