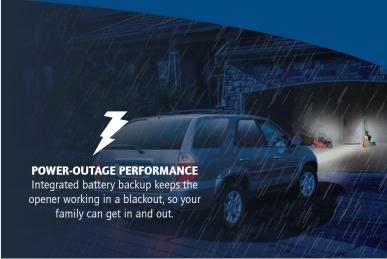

## **Battery Backup**

Get in and out when the power is down.

# BOTTOM LIN

**Power when you need it:** Battery backup powers the opener, so you can get in and out even when the power is out.

**Standard connectivity:** Built-in WiFi is the easiest way to connect your opener to the myQ App so that you can close it from anywhere, open it for anyone and