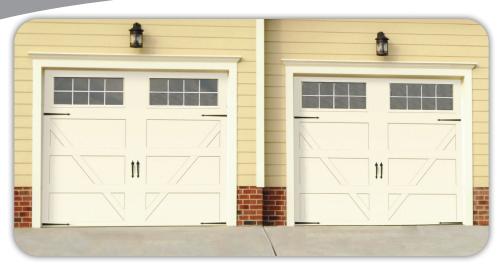

## Pick your **PANEL**

Our precision cut inlay boards provide a more realistic carriage house style than traditional panel embossing. All door styles are 2" thick and available in one or two car configurations, with or without windows.

# CHARMING STYLE

Country Manor offers oversized windows providing a dramatic and beautiful look with stunning curb appeal.

Pick your **WINDOW** All options available as one or two car configurations.