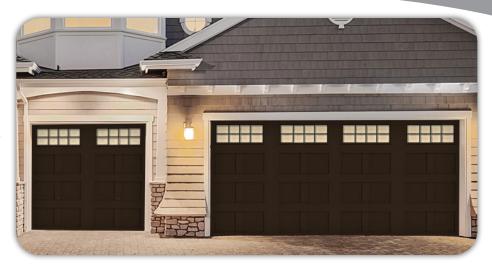

# Pick your **COLOR**

Start creating a beautiful, customized garage door design that fits your style by selecting from one of our many color options below. Deep, distinct embossing creates a sharp and detailed looking garage door.

Black steel doors come standard with a Cool Chemistry™ paint finish to protect from extreme heat. For environments where extreme heat and sunlight exposures are constant, black not recommended.