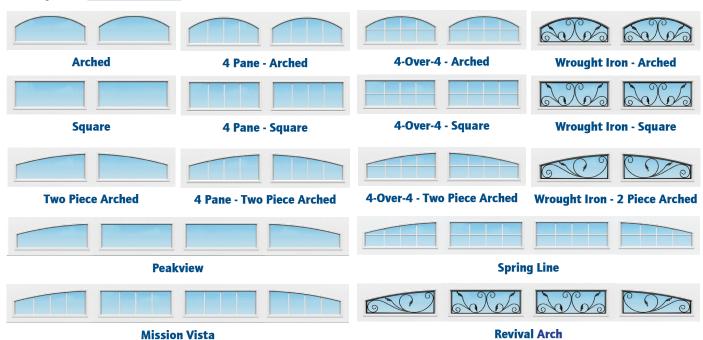

# CHARMING STYLE

Country Manor offers oversized windows providing a dramatic and beautiful look with stunning curb appeal.

Pick your **WINDOW** All options available as one or two car configurations.

## Pick your **GLASS**

All of our Country Manor windows are tightly sealed and insulated to keep the elements out of your garage. Choose from either clear, obscure or satin glass styles.

Clear Obscure Satin