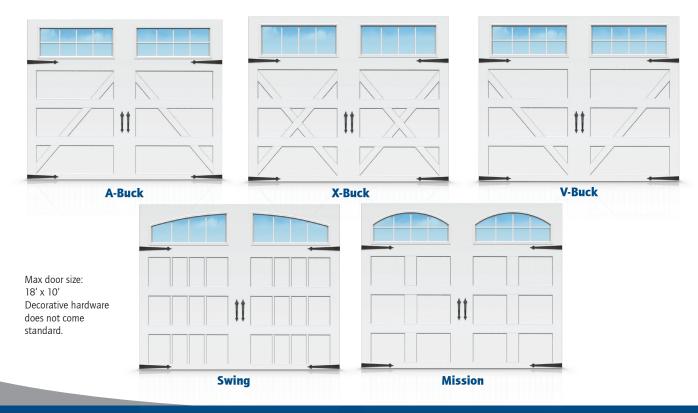

## Pick your **PANEL**

Our precision cut inlay boards provide a more realistic carriage house style than traditional panel embossing. All door styles are 2" thick and available in one or two car configurations, with or without windows.