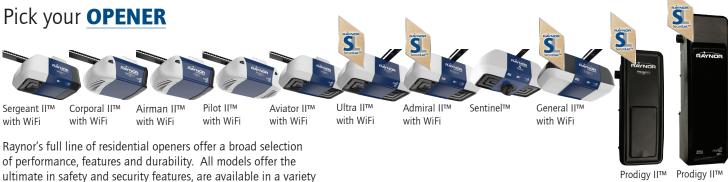

of performance, features and durability. All models offer the ultimate in safety and security features, are available in a variety of horsepower levels and drive systems, as well as wall mounted jackshaft operators and battery backup systems. MyQ™ technology enables you to securely monitor and control your garage door opener with your smart phone, tablet or computer.