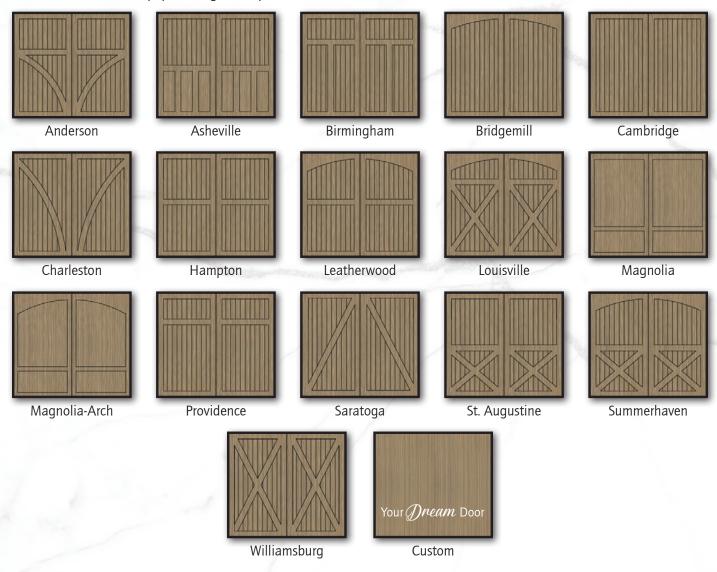

# Pick Your *Design*

Choose from one of the popular single-car options below.

Pick Your **Backing** 

Flush

<sup>\*</sup>Molding available at additional cost.

Two-car design options are shown below.