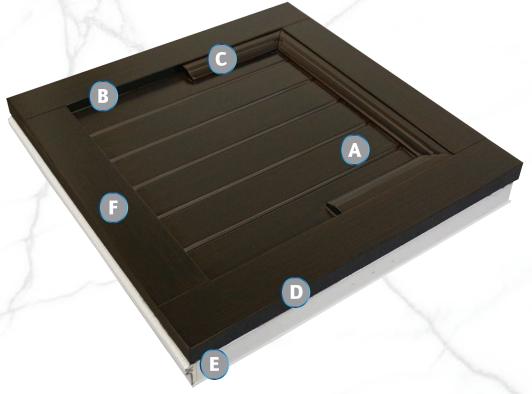

Providence • V-Groove • Walnut

- A Environmentally friendly, composite material
- B Square, routed, or round over edges available
- Custom inlay molding available on square edge
- Board thickness ranges from 1" to 1¼" to achieve desired detail
- E 2" steel sandwich door with NeuFoam™ insulation with an R-18.3
- Doors come pre-finished in a stain color of your choice