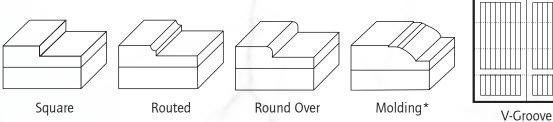

Providence • V-Groove • Walnut

- A Environmentally friendly, composite material
- B Square, routed, or round over edges available
- Custom inlay molding available on square edge
- Board thickness ranges from 1" to 1¼" to achieve desired detail
- E 2" steel sandwich door with NeuFoam™ insulation with an R-18.3
- Doors come pre-finished in a stain color of your choice