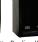

Providence • V-Groove • Walnut

- A Environmentally friendly, composite material
- B Square, routed, or round over edges available
- Custom inlay molding available on square edge
- Board thickness ranges from 1" to 1¼" to achieve desired detail
- E 2" steel sandwich door with NeuFoam™ insulation with an R-18.3
- Doors come pre-finished in a stain color of your choice