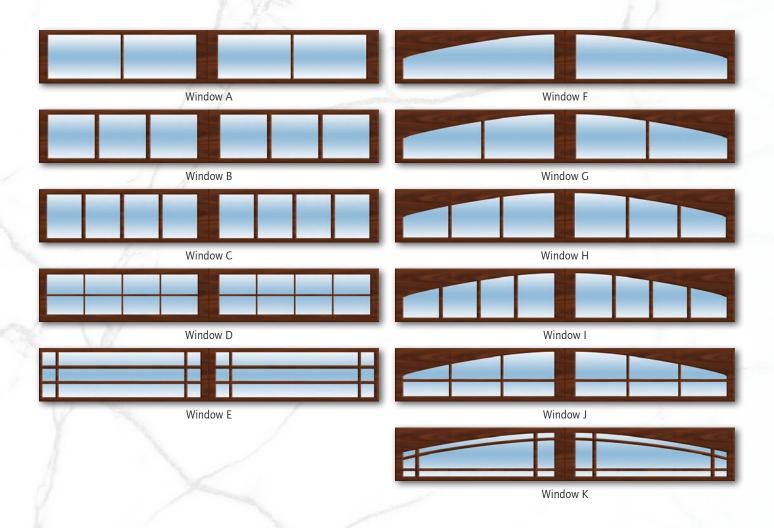

# Pick Your *Window*All of our windows are custom built for a one of a kind look.