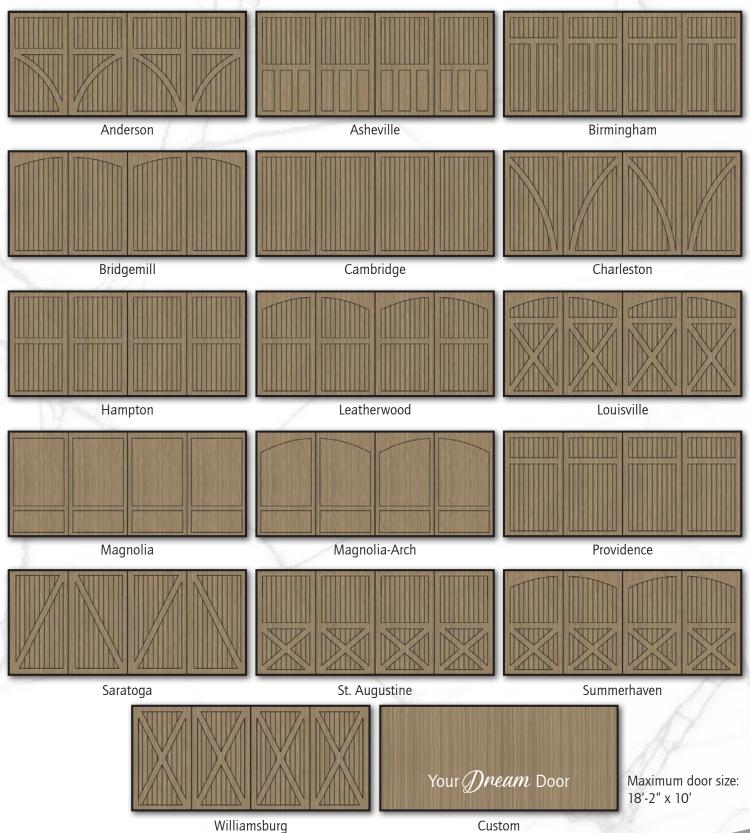

# Pick Your *Design*

Choose from one of the popular single-car options below.

Pick Your **Backing** 

Flush

<sup>\*</sup>Molding available at additional cost.

Two-car design options are shown below.