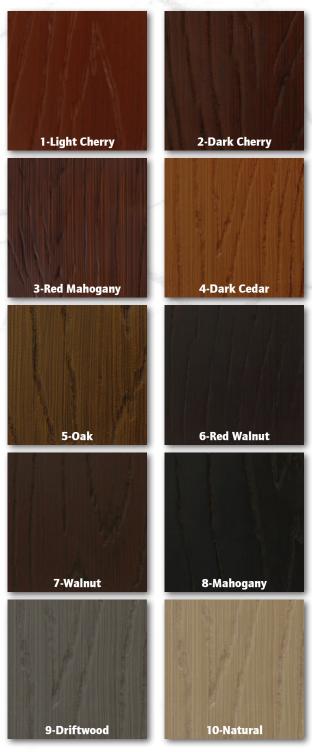

# Pick Your *Stain Finish*

Unique finishing techniques allow us to offer our doors in a variety of traditional wood colors. Finish off your authentic look by choosing an overlay in smooth or woodgrain textures.

# 1-Light Cherry 2-Dark Cherry **3-Red Mahogany 4-Dark Cedar** 6-Red Walnut 5-Oak 7-Walnut 8-Mahogany 9-Driftwood 10-Natural

## **Moodgnain** Board Texture

<sup>\*</sup>Stain colors shown are for reference only and are not indicative of what the final production color will be. As with all hand stained finishes, slight variations in color and consistency can occur. Backing and overlays are finished in the same color. Ask your authorized Raynor dealer to see samples of actual stain options available.