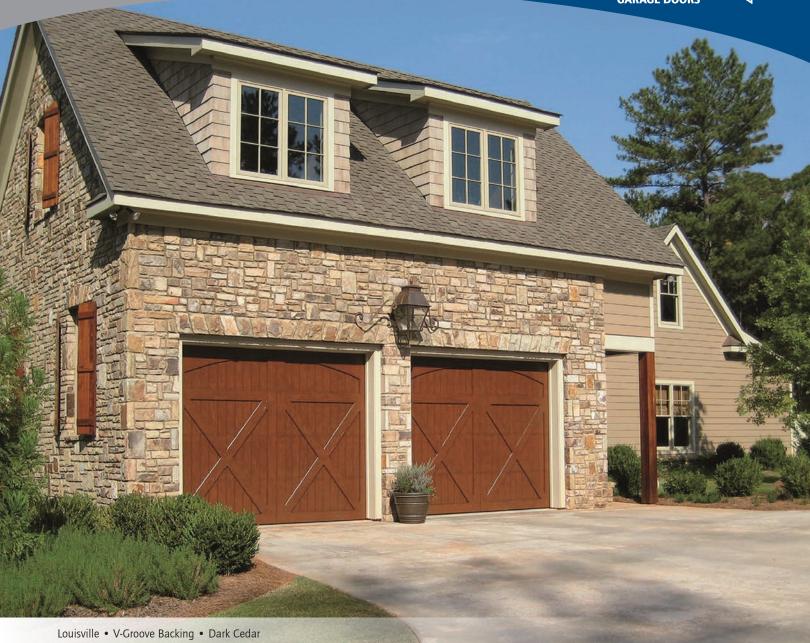

Providence • V-Groove • Walnut

- A Environmentally friendly, composite material
- B Square, routed, or round over edges available
- Custom inlay molding available on square edge
- Board thickness ranges from 1" to 1¼" to achieve desired detail
- E 2" steel sandwich door with NeuFoam™ insulation with an R-18.3
- Doors come pre-finished in a stain color of your choice