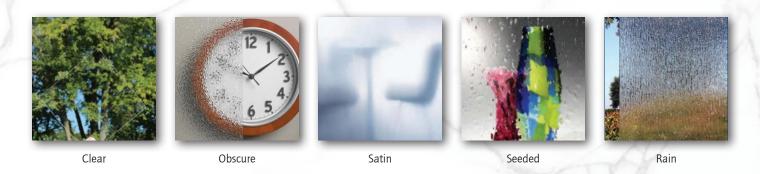

# Pick Your *Qlass*

Glass options range from clear to rain glass. Single pane or insulated glass is available.